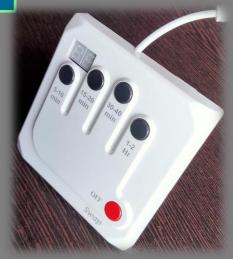

## **Auto-OFF Timers**

## **Product features**

- 1. Simple eight time selection No time settings.
- 2. Automatic switch off after the selected time.
- 3. Led display indication for selected time.
- **4.** Automatic execution of remaining time in case of power interruption.
- Universal contact design suitable for AC and DC devices. (can be used any where across the globe)
- 6. Compact design Suitable for 2 Module box (25mm).
- 7. Surge voltage protection above 350V AC.
- 8. Electrically isolated power and control terminals.
- 9. Micro USB feature for backup control input (DC).
- 10. Product load capacity -2hp / 3kW in single-phase system,
  25hp in 3 Phase system only along
  with control units